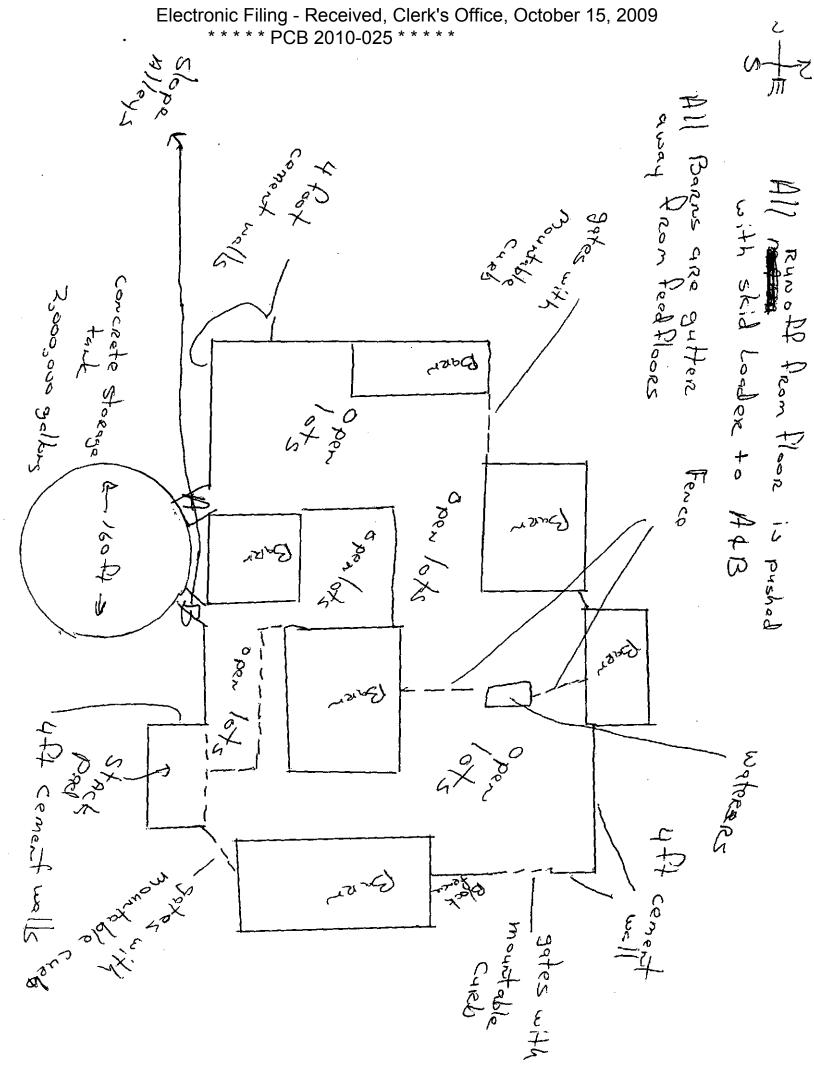

Livestock waste management facilities consisting of one concrete manure storage tank (160 ft.in diameter x 12 ft.), a concrete manure transfer alley (10 ft. x 27 ft. x 0.67 ft.), a concrete manure transfer alley (8.5 ft. x 28 ft. by 0.67 ft.), a concrete manure pad (30 ft. x 40 ft. x 0.67 ft.), a concrete curb at the northwest gate, (3 ft. x 19 ft. x 0.5 ft.), a concrete curb at the east gate (2 ft. x 18 ft. x 0.5 ft.), and a concrete curb at the southeast gate (2 ft. x 20 ft. x 0.42 ft.).

Livestock waste management facilities consisting of one concrete manure storage tank (160 ft in diameter x 12 ft.), a concrete manure transfer alley (10 ft. x 27 ft. x 0.67 ft.), a concrete manure transfer alley (8.5 ft. x 28 ft. x 0.67 ft.), a concrete manure pad (30 ft. x 40 ft. x 0.67 ft.), a concrete curb at the northwest gate (3 ft. x 19 ft. 0.5 ft.), a concrete curb at the east gate (2 ft. x 18 ft. x 0.5 ft.), and a concrete curb at the southeast gate (2 ft. x 20 ft. 0.42 ft.). These livestock waste management facilities are used to collect, transport, and/or store livestock wastes prior to cropland application.

- 1. Please provide the Township number to complete the legal description of the property.
- 2. Please provide the depth of the slurrystore.
- Please provide the dimensions and construction materials of the manure alleys labeled A and B. Please provide a cross sectional diagram of these areas.
- 4. Please provide the dimensions and construction materials of the manure stack pad. Please provide a cross sectional diagram of this area and verify that animals are restricted from this area.
- 5. Please be advised that the mountable curbs at the gates may be eligible for tax certification. Please provide the dimensions and construction materials of these curbs if you would like them considered.
- 6. Should any revisions to the tax certification request affect the fair cash value of the request, please revise said value.

- 1. Please provide the Township number to complete the legal description of the property.
- 2. Please provide the depth of the slurrystore.
- 3. Please provide the dimensions and construction materials of the manure alleys labeled A and B. Please provide a cross sectional diagram of these areas.
- 4. Please provide the dimensions and construction materials of the manure stack pad. Please provide a cross sectional diagram of this area and verify that animals are restricted from this area.
- 5. Please be advised that the mountable curbs at the gates may be eligible for tax certification. Please provide the dimensions and construction materials of these curbs if you would like them considered.
- 6. Should any revisions to the tax certification request affect the fair cash value of the request, please revise said value.